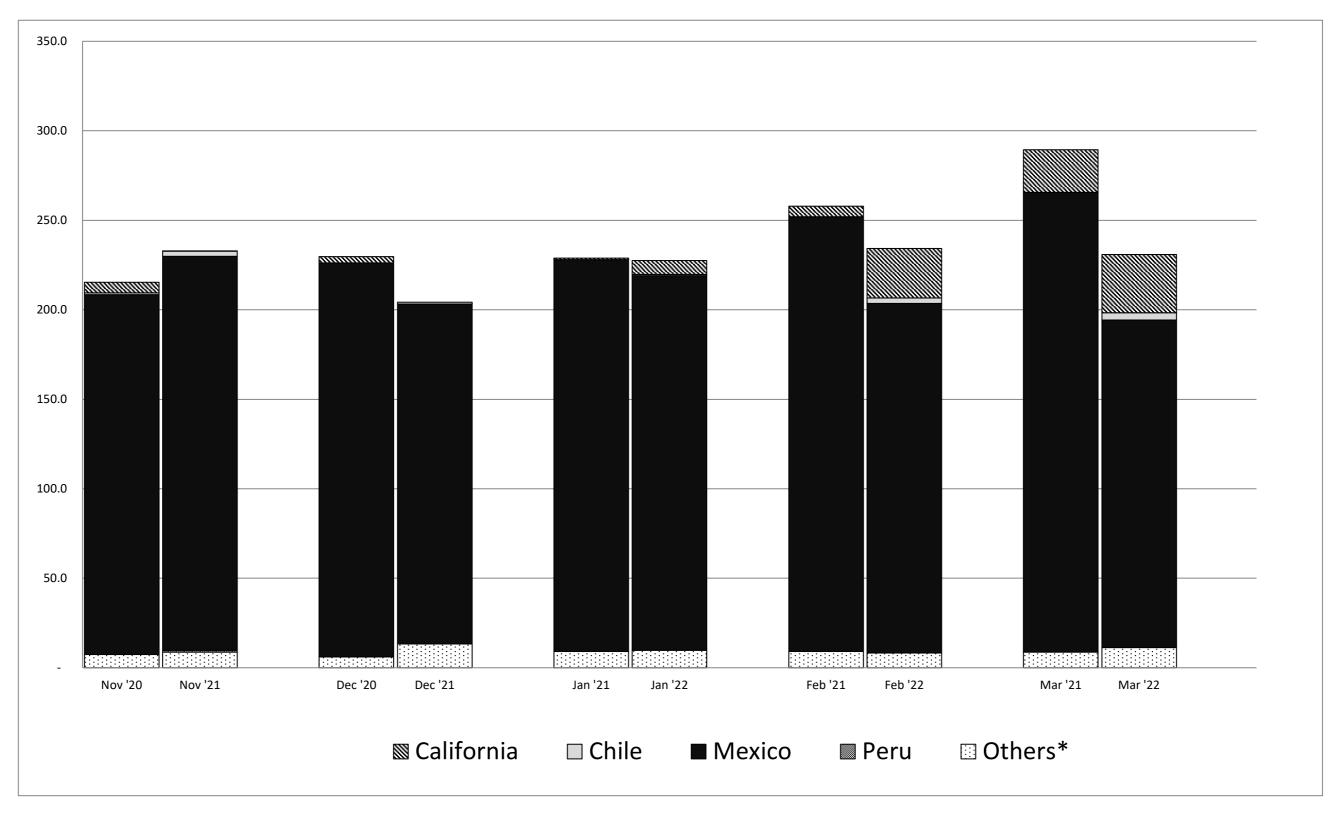

The attached year-to-date 2021-22 U.S. Aggregate Avocado Volume by Month Chart shows the actual crop volume for all countries of origin with prior year comparison.

#### **EXHIBITS / ATTACHMENTS:**

- Balance Sheet and Reserves as of April 30, 2022
- Statement of Revenues and Expenses for the six months ending April 30, 2022
- 2021-22 Pounds & Dollars by Variety Report (November 2021 March 2022)
- 2021-22 U.S. Aggregate Avocado Volume by Month Chart (November 2021 March 2022)